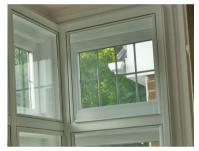

Secondary glazing can be easily installed in front of any window or bay window lay out.

Manufactured to suit your current windows and door designs to enable smooth sightlines. The system has been designed to suit all variations of windows currently installed.

## **Options**

Horizontal Sliding (2 Panel plus)
Vertical Sliding (2 Panel)
Lift Out
Permanently Fixed
Side Hinged
Even and Odd leg outerframe Options

Phone: 07563498726 Web: www.glazinghelp.com Email: service@glazinghelp.com