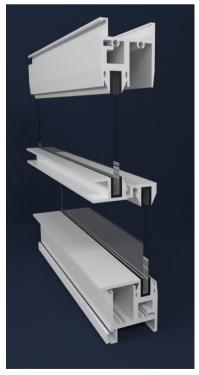

Secondary glazing can be easily installed in front of any window or bay window lay out.

Manufactured to suit your current windows and door designs to enable smooth sightlines. The system has been designed to suit all variations of windows currently installed.