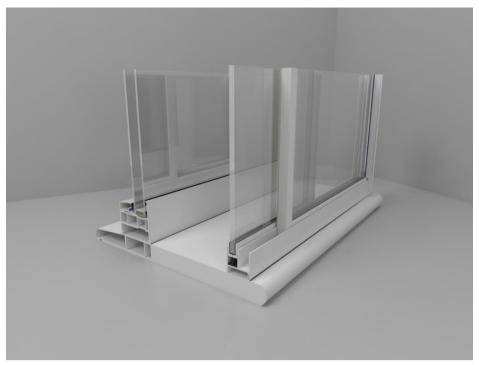

Manufactured in Aluminium and available in any standard RAL colour Finish (White as Standard) secondary can be manufactured to every size. Glass variations from 4mm Float to 6.8mm Silence Glass with optional laminated or toughened safety glass you can be sure this product will meet your every need.

Secondary glazing can be easily installed in front of any window or bay window lay out.

Manufactured to suit your current windows and door designs to enable smooth sightlines. The system has been designed to suit all variations of windows currently installed.