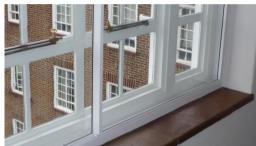

Secondary glazing can be easily installed in front of any window or bay window lay out.

Manufactured to suit your current windows and door designs to enable smooth sightlines. The system has been designed to suit all variations of windows currently installed.

## **Options**

Horizontal Sliding (2 Panel plus)
Vertical Sliding (2 Panel)
Lift Out
Permanently Fixed
Side Hinged
Even and Odd leg outerframe Options

Phone: 07563498726 Web: www.glazinghelp.com Email: service@glazinghelp.com